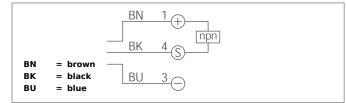

| Inductive<br>digital                                          |
|---------------------------------------------------------------|
| digital                                                       |
|                                                               |
| M18 x 1 (thread)                                              |
| screw                                                         |
| non-flush                                                     |
| up to 60 bar, All stainless steel housing, pressure resistant |
| 8 mm                                                          |
| 24 x 24 x 1 mm                                                |
| 10 30 V DC                                                    |
| < 12 mA                                                       |
| npn, 200 mA, NO                                               |
| < 15 %, typ. 5 %                                              |
| < 2,0 V                                                       |
| 250 Hz                                                        |
| -25 +70 °C                                                    |
| 500 V                                                         |
| IP 68                                                         |
| stainless steel                                               |
| Connector, M12, 3-poled                                       |
|                                                               |