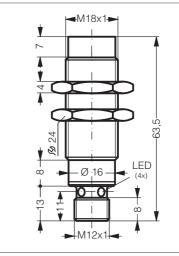

| Inductive<br>digital                                          |
|---------------------------------------------------------------|
| digital                                                       |
|                                                               |
| M18 x 1 (thread)                                              |
| screw                                                         |
| non-flush                                                     |
| up to 60 bar, All stainless steel housing, pressure resistant |
| 8 mm                                                          |
| 24 x 24 x 1 mm                                                |
| 10 30 V DC                                                    |
| < 12 mA                                                       |
| npn, 200 mA, NO                                               |
| < 15 %, typ. 5 %                                              |
| < 2,0 V                                                       |
| 250 Hz                                                        |
| -25 +70 °C                                                    |
| 500 V                                                         |
| IP 68                                                         |
| stainless steel                                               |
| Connector, M12, 3-poled                                       |
|                                                               |