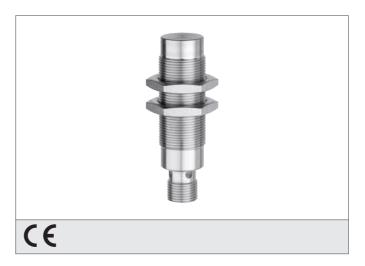

## D7C 18 V 08 NSK-IBSL Inductive Proximity Switch

- One-piece stainless steel housing
- 3-times the standard operating distance
- Same operating distance to steel and aluminium
- Housing and sensing face made of stainless steel
- Insensitive to cleaning agents, environmental influences and hot chips
- Metal plug
- Integrated amplifier
- Short-circuit protection
- Starting pulse suppression
- LED