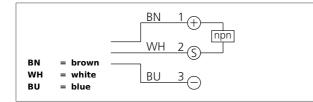

| Inductive                                                                    |
|------------------------------------------------------------------------------|
| digital                                                                      |
| M18 x 1 (thread)                                                             |
| screw                                                                        |
| non-flush                                                                    |
| extremely high operating distance, up to 60 bar, All stainless steel housing |
| 20 mm                                                                        |
| 60 x 60 x 1 mm                                                               |
| 10 35 V DC                                                                   |
| < 10 mA                                                                      |
| npn, 200 mA, NC                                                              |
| < 15 %                                                                       |
| < 2,0 V                                                                      |
| 200 Hz                                                                       |
| -25 +85 °C                                                                   |
| 500 V                                                                        |
| IP 68, IP 69K                                                                |
| stainless steel (1.4435 / AISI 316L)                                         |
| Connector, M12, 4-poled                                                      |
|                                                                              |