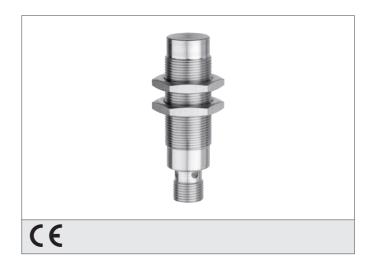

## DCC 18 VL 20 NOK-IBSL Inductive Proximity Switch

- For food industry
- For seawater applications
- Large sensing range to steel and aluminium
- One-piece stainless steel housing
- Protection class IP 68 and IP 69K
- Metal plug
- Integrated amplifier
- Short-circuit protection
- Starting pulse suppression
- LED