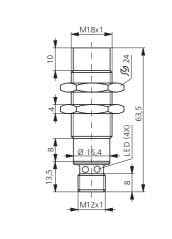

| Inductive                                                                    |
|------------------------------------------------------------------------------|
| digital                                                                      |
| M18 x 1 (thread)                                                             |
| screw                                                                        |
| non-flush                                                                    |
| extremely high operating distance, up to 60 bar, All stainless steel housing |
| 20 mm                                                                        |
| 60 x 60 x 1 mm                                                               |
| 10 35 V DC                                                                   |
| < 10 mA                                                                      |
| npn, 200 mA, NC                                                              |
| < 15 %                                                                       |
| < 2,0 V                                                                      |
| 200 Hz                                                                       |
| -25 +85 °C                                                                   |
| 500 V                                                                        |
| IP 68, IP 69K                                                                |
| stainless steel (1.4435 / AISI 316L)                                         |
| Connector, M12, 4-poled                                                      |
|                                                                              |