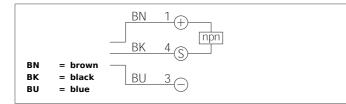

| Operating principleInductiveEvaluationdigitalSizeM30 x 1,5 (thread)DesignscrewMountingnon-flushCharacteristicsextremely high operating distance, up to 40 bar, All stainless<br>steel housingOperating distance40 mmStandardized measuring plate120 x 120 x 1 mmStardardized measuring plate<10 mASwitching outputnnp, 200 mA, NCSwitching hysteresis<15 %Voltage drop<2,0 VSwitching frequency100 HzAmbient temperature<25 +85 °CInsulation voltage enduranceP68, IP 69KCasing materialstainless field (14435 / AISI 316L)ConnectionConnector, M12, 4-poled | TECHNICAL INFORMATION (typ.) | +20°C, 24V DC                        |
|--------------------------------------------------------------------------------------------------------------------------------------------------------------------------------------------------------------------------------------------------------------------------------------------------------------------------------------------------------------------------------------------------------------------------------------------------------------------------------------------------------------------------------------------------------------|------------------------------|--------------------------------------|
| SizeM3 x 1,5 (thread)DesignscrewMountingnon-flushCharacteristicsextremely high operating distance, up to 40 bar, All stainless<br>steel housingOperating distance40 mmStandardized measuring plate120 x 120 x 1 mmService voltage10 30 V DCInternal power consumption< 10 mA                                                                                                                                                                                                                                                                                 | Operating principle          | Inductive                            |
| DesignscrewMountingnon-flushCharacteristicsextremely high operating distance, up to 40 bar, All stainless<br>steel housingOperating distance40 mmStandardized measuring plate120 x 120 x 1 mmService voltage10 30 V DCInternal power consumption< 10 mA                                                                                                                                                                                                                                                                                                      | Evaluation                   | digital                              |
| Non-findnon-flushCharacteristicsextremely high operating distance, up to 40 bar, All stainless<br>steel housingOperating distance40 mmStandardized measuring plate120 x 120 x 1 mmService voltage10 30 V DCInternal power consumption< 10 mA                                                                                                                                                                                                                                                                                                                 | Size                         | M30 x 1,5 (thread)                   |
| Characteristicsextremely high operating distance, up to 40 bar, All stainless<br>steel housingOperating distance40 mmStandardized measuring plate120 x 120 x 1 mmService voltage10 30 V DCInternal power consumption< 10 mA                                                                                                                                                                                                                                                                                                                                  | Design                       | screw                                |
| steel housingOperating distance40 mmStandardized measuring plate120 x 120 x 1 mmService voltage10 30 V DCInternal power consumption< 10 mA                                                                                                                                                                                                                                                                                                                                                                                                                   | Mounting                     | non-flush                            |
| Standardized measuring plate120 x 120 x 1 mmService voltage10 30 V DCInternal power consumption< 10 mA                                                                                                                                                                                                                                                                                                                                                                                                                                                       | Characteristics              |                                      |
| Service voltage10 30 V DCInternal power consumption< 10 mA                                                                                                                                                                                                                                                                                                                                                                                                                                                                                                   | Operating distance           | 40 mm                                |
| Internal power consumption< 10 mASwitching outputnpn, 200 mA, NCSwitching hysteresis< 15 %                                                                                                                                                                                                                                                                                                                                                                                                                                                                   | Standardized measuring plate | 120 x 120 x 1 mm                     |
| Switching outputnpn, 200 mA, NCSwitching hysteresis< 15 %                                                                                                                                                                                                                                                                                                                                                                                                                                                                                                    | Service voltage              | 10 30 V DC                           |
| Switching hysteresis< 15 %Voltage drop< 2,0 V                                                                                                                                                                                                                                                                                                                                                                                                                                                                                                                | Internal power consumption   | < 10 mA                              |
| Voltage drop< 2,0 VSwitching frequency100 HzAmbient temperature-25 +85 °CInsulation voltage endurance500 VProtection classIP 68, IP 69KCasing materialstainless steel (1.4435 / AISI 316L)                                                                                                                                                                                                                                                                                                                                                                   | Switching output             | npn, 200 mA, NC                      |
| Switching frequency100 HzAmbient temperature-25 +85 °CInsulation voltage endurance500 VProtection classIP 68, IP 69KCasing materialstainless steel (1.4435 / AISI 316L)                                                                                                                                                                                                                                                                                                                                                                                      | Switching hysteresis         | < 15 %                               |
| Ambient temperature-25 +85 °CInsulation voltage endurance500 VProtection classIP 68, IP 69KCasing materialstainless steel (1.4435 / AISI 316L)                                                                                                                                                                                                                                                                                                                                                                                                               | Voltage drop                 | < 2,0 V                              |
| Insulation voltage endurance500 VProtection classIP 68, IP 69KCasing materialstainless steel (1.4435 / AISI 316L)                                                                                                                                                                                                                                                                                                                                                                                                                                            | Switching frequency          | 100 Hz                               |
| Protection classIP 68, IP 69KCasing materialstainless steel (1.4435 / AISI 316L)                                                                                                                                                                                                                                                                                                                                                                                                                                                                             | Ambient temperature          | -25 +85 °C                           |
| Casing material stainless steel (1.4435 / AISI 316L)                                                                                                                                                                                                                                                                                                                                                                                                                                                                                                         | Insulation voltage endurance | 500 V                                |
|                                                                                                                                                                                                                                                                                                                                                                                                                                                                                                                                                              | Protection class             | IP 68, IP 69K                        |
| Connection Connector, M12, 4-poled                                                                                                                                                                                                                                                                                                                                                                                                                                                                                                                           | Casing material              | stainless steel (1.4435 / AISI 316L) |
|                                                                                                                                                                                                                                                                                                                                                                                                                                                                                                                                                              | Connection                   | Connector, M12, 4-poled              |