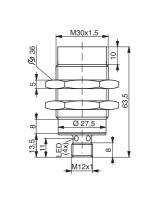

| Operating principleInductiveEvaluationdigitalSizeM30 x 1,5 (thread)DesignscrewMountingnon-flushCharacteristicsextremely high operating distance, up to 40 bar, All stainless<br>steel housingOperating distance40 mmStandardized measuring plate120 x 120 x 1 mmStardardized measuring plate<10 mASwitching outputnnp, 200 mA, NCSwitching hysteresis<15 %Voltage drop<2,0 VSwitching frequency100 HzAmbient temperature<25 +85 °CInsulation voltage enduranceP68, IP 69KCasing materialstainless field (14435 / AISI 316L)ConnectionConnector, M12, 4-poled | TECHNICAL INFORMATION (typ.) | +20°C, 24V DC                        |
|--------------------------------------------------------------------------------------------------------------------------------------------------------------------------------------------------------------------------------------------------------------------------------------------------------------------------------------------------------------------------------------------------------------------------------------------------------------------------------------------------------------------------------------------------------------|------------------------------|--------------------------------------|
| SizeM3 x 1,5 (thread)DesignscrewMountingnon-flushCharacteristicsextremely high operating distance, up to 40 bar, All stainless<br>steel housingOperating distance40 mmStandardized measuring plate120 x 120 x 1 mmService voltage10 30 V DCInternal power consumption< 10 mA                                                                                                                                                                                                                                                                                 | Operating principle          | Inductive                            |
| DesignscrewMountingnon-flushCharacteristicsextremely high operating distance, up to 40 bar, All stainless<br>steel housingOperating distance40 mmStandardized measuring plate120 x 120 x 1 mmService voltage10 30 V DCInternal power consumption< 10 mA                                                                                                                                                                                                                                                                                                      | Evaluation                   | digital                              |
| Non-findnon-flushCharacteristicsextremely high operating distance, up to 40 bar, All stainless<br>steel housingOperating distance40 mmStandardized measuring plate120 x 120 x 1 mmService voltage10 30 V DCInternal power consumption< 10 mA                                                                                                                                                                                                                                                                                                                 | Size                         | M30 x 1,5 (thread)                   |
| Characteristicsextremely high operating distance, up to 40 bar, All stainless<br>steel housingOperating distance40 mmStandardized measuring plate120 x 120 x 1 mmService voltage10 30 V DCInternal power consumption< 10 mA                                                                                                                                                                                                                                                                                                                                  | Design                       | screw                                |
| steel housingOperating distance40 mmStandardized measuring plate120 x 120 x 1 mmService voltage10 30 V DCInternal power consumption< 10 mA                                                                                                                                                                                                                                                                                                                                                                                                                   | Mounting                     | non-flush                            |
| Standardized measuring plate120 x 120 x 1 mmService voltage10 30 V DCInternal power consumption< 10 mA                                                                                                                                                                                                                                                                                                                                                                                                                                                       | Characteristics              |                                      |
| Service voltage10 30 V DCInternal power consumption< 10 mA                                                                                                                                                                                                                                                                                                                                                                                                                                                                                                   | Operating distance           | 40 mm                                |
| Internal power consumption< 10 mASwitching outputnpn, 200 mA, NCSwitching hysteresis< 15 %                                                                                                                                                                                                                                                                                                                                                                                                                                                                   | Standardized measuring plate | 120 x 120 x 1 mm                     |
| Switching outputnpn, 200 mA, NCSwitching hysteresis< 15 %                                                                                                                                                                                                                                                                                                                                                                                                                                                                                                    | Service voltage              | 10 30 V DC                           |
| Switching hysteresis< 15 %Voltage drop< 2,0 V                                                                                                                                                                                                                                                                                                                                                                                                                                                                                                                | Internal power consumption   | < 10 mA                              |
| Voltage drop< 2,0 VSwitching frequency100 HzAmbient temperature-25 +85 °CInsulation voltage endurance500 VProtection classIP 68, IP 69KCasing materialstainless steel (1.4435 / AISI 316L)                                                                                                                                                                                                                                                                                                                                                                   | Switching output             | npn, 200 mA, NC                      |
| Switching frequency100 HzAmbient temperature-25 +85 °CInsulation voltage endurance500 VProtection classIP 68, IP 69KCasing materialstainless steel (1.4435 / AISI 316L)                                                                                                                                                                                                                                                                                                                                                                                      | Switching hysteresis         | < 15 %                               |
| Ambient temperature-25 +85 °CInsulation voltage endurance500 VProtection classIP 68, IP 69KCasing materialstainless steel (1.4435 / AISI 316L)                                                                                                                                                                                                                                                                                                                                                                                                               | Voltage drop                 | < 2,0 V                              |
| Insulation voltage endurance500 VProtection classIP 68, IP 69KCasing materialstainless steel (1.4435 / AISI 316L)                                                                                                                                                                                                                                                                                                                                                                                                                                            | Switching frequency          | 100 Hz                               |
| Protection classIP 68, IP 69KCasing materialstainless steel (1.4435 / AISI 316L)                                                                                                                                                                                                                                                                                                                                                                                                                                                                             | Ambient temperature          | -25 +85 °C                           |
| Casing material stainless steel (1.4435 / AISI 316L)                                                                                                                                                                                                                                                                                                                                                                                                                                                                                                         | Insulation voltage endurance | 500 V                                |
|                                                                                                                                                                                                                                                                                                                                                                                                                                                                                                                                                              | Protection class             | IP 68, IP 69K                        |
| Connection Connector, M12, 4-poled                                                                                                                                                                                                                                                                                                                                                                                                                                                                                                                           | Casing material              | stainless steel (1.4435 / AISI 316L) |
|                                                                                                                                                                                                                                                                                                                                                                                                                                                                                                                                                              | Connection                   | Connector, M12, 4-poled              |