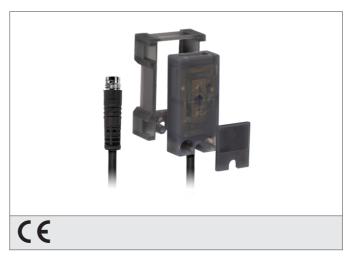

## KDCR 16 K 08 NSK-K-TSL Capacitive Proximity Switch

- Detection of electrically conductive and non-conductive materials
- Detection of liquids, powdery and solid materials
- Detection possible even through containers and packages
- With mounting frame for universal fastening to hoses
- Sensitivity adjustable
- Cable, highly flexible
- Metal plug
- Integrated amplifier
- Short-circuit protection
- Starting pulse suppression
- LED