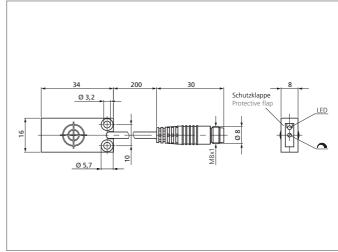

| TECHNICAL INFORMATION (typ.) | +20°C, 24V DC                                 |
|------------------------------|-----------------------------------------------|
| Operating principle          | Capacitive                                    |
| Evaluation                   | digital                                       |
| Size                         | 34 x 16 x 8 mm (Dimensions)                   |
| Design                       | cuboid design                                 |
| Mounting                     | flush                                         |
| Operating distance           | 8 mm                                          |
| Service voltage              | 12 30 V DC                                    |
| Internal power consumption   | < 10 mA                                       |
| Sensitivity adjustment       | potentiometer                                 |
| Switching output             | npn, 50 mA, NO                                |
| Switching hysteresis         | < 10 %                                        |
| Voltage drop                 | < 1,5 V                                       |
| Switching frequency          | 100 Hz                                        |
| Ambient temperature          | -30 +70 °C                                    |
| Insulation voltage endurance | 500 V                                         |
| Protection class             | IP 67                                         |
| Casing material              | plastics (polypropylene - PP)                 |
| Connection                   | Connector, M8, 3-poled                        |
| Scope of delivery            | mini-screwdriver, mounting frame, cover plate |
|                              |                                               |