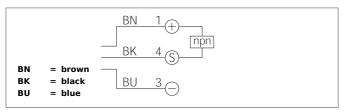

| TECHNICAL INFORMATION (typ.) | +20°C, 24V DC                                 |
|------------------------------|-----------------------------------------------|
| Operating principle          | Capacitive                                    |
| Evaluation                   | digital                                       |
| Size                         | 34 x 16 x 8 mm (Dimensions)                   |
| Design                       | cuboid design                                 |
| Mounting                     | flush                                         |
| Operating distance           | 8 mm                                          |
| Service voltage              | 12 30 V DC                                    |
| Internal power consumption   | < 10 mA                                       |
| Sensitivity adjustment       | potentiometer                                 |
| Switching output             | npn, 50 mA, NO                                |
| Switching hysteresis         | < 10 %                                        |
| Voltage drop                 | < 1,5 V                                       |
| Switching frequency          | 100 Hz                                        |
| Ambient temperature          | -30 +70 °C                                    |
| Insulation voltage endurance | 500 V                                         |
| Protection class             | IP 67                                         |
| Casing material              | plastics (polypropylene - PP)                 |
| Connection                   | Connector, M8, 3-poled                        |
| Scope of delivery            | mini-screwdriver, mounting frame, cover plate |
|                              |                                               |