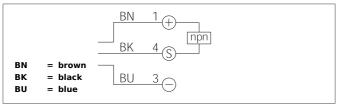

| TECHNICAL INFORMATION (typ.) | +20°C, 24V DC                                 |
|------------------------------|-----------------------------------------------|
| Operating principle          | Capacitive                                    |
| Evaluation                   | digital                                       |
| Size                         | 34 x 16 x 8 mm (Dimensions)                   |
| Design                       | cuboid design                                 |
| Mounting                     | flush                                         |
| Operating distance           | 8 mm                                          |
| Service voltage              | 12 30 V DC                                    |
| Internal power consumption   | < 10 mA                                       |
| Sensitivity adjustment       | potentiometer                                 |
| Switching output             | npn, 50 mA, NC                                |
| Switching hysteresis         | < 10 %                                        |
| Voltage drop                 | < 1,5 V                                       |
| Switching frequency          | 100 Hz                                        |
| Ambient temperature          | -30 +70 °C                                    |
| Insulation voltage endurance | 500 V                                         |
| Protection class             | IP 67                                         |
| Casing material              | plastics (polypropylene - PP)                 |
| Connection                   | Connector, M8, 3-poled                        |
| Scope of delivery            | mini-screwdriver, mounting frame, cover plate |
|                              |                                               |