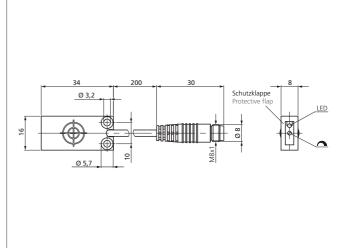

| TECHNICAL INFORMATION (typ.) | +20°C, 24V DC                                 |
|------------------------------|-----------------------------------------------|
| Operating principle          | Capacitive                                    |
| Evaluation                   | digital                                       |
| Size                         | 34 x 16 x 8 mm (Dimensions)                   |
| Design                       | cuboid design                                 |
| Mounting                     | flush                                         |
| Operating distance           | 8 mm                                          |
| Service voltage              | 12 30 V DC                                    |
| Internal power consumption   | < 10 mA                                       |
| Sensitivity adjustment       | potentiometer                                 |
| Switching output             | npn, 50 mA, NC                                |
| Switching hysteresis         | < 10 %                                        |
| Voltage drop                 | < 1,5 V                                       |
| Switching frequency          | 100 Hz                                        |
| Ambient temperature          | -30 +70 °C                                    |
| Insulation voltage endurance | 500 V                                         |
| Protection class             | IP 67                                         |
| Casing material              | plastics (polypropylene - PP)                 |
| Connection                   | Connector, M8, 3-poled                        |
| Scope of delivery            | mini-screwdriver, mounting frame, cover plate |
|                              |                                               |