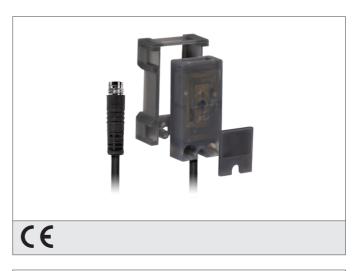

## KDCR 16 K 08 NOK-K-TSL Capacitive Proximity Switch

- Detection of electrically conductive and non-conductive materials
- Detection of liquids, powdery and solid materials
- Detection possible even through containers and packages
- With mounting frame for universal fastening to hoses
- Sensitivity adjustable
- Cable, highly flexible
- Metal plug
- Integrated amplifier
- Short-circuit protection
- Starting pulse suppression
- LED

| TECHNICAL INFORMATION (typ.) | +20°C, 24V DC                                 |
|------------------------------|-----------------------------------------------|
| Operating principle          | Capacitive                                    |
| Evaluation                   | digital                                       |
| Size                         | 34 x 16 x 8 mm (Dimensions)                   |
| Design                       | cuboid design                                 |
| Mounting                     | flush                                         |
| Operating distance           | 8 mm                                          |
| Service voltage              | 12 30 V DC                                    |
| Internal power consumption   | < 10 mA                                       |
| Sensitivity adjustment       | potentiometer                                 |
| Switching output             | npn, 50 mA, NC                                |
| Switching hysteresis         | < 10 %                                        |
| Voltage drop                 | < 1,5 V                                       |
| Switching frequency          | 100 Hz                                        |
| Ambient temperature          | -30 +70 °C                                    |
| Insulation voltage endurance | 500 V                                         |
| Protection class             | IP 67                                         |
| Casing material              | plastics (polypropylene - PP)                 |
| Connection                   | Connector, M8, 3-poled                        |
| Scope of delivery            | mini-screwdriver, mounting frame, cover plate |
|                              |                                               |