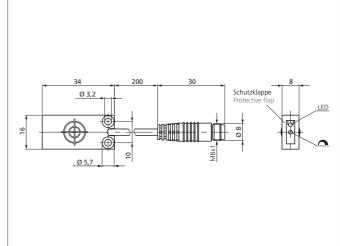

| TECHNICAL INFORMATION (typ.) | +20°C, 24V DC                                 |
|------------------------------|-----------------------------------------------|
| Operating principle          | Capacitive                                    |
| Evaluation                   | digital                                       |
| Size                         | 34 x 16 x 8 mm (Dimensions)                   |
| Design                       | cuboid design                                 |
| Mounting                     | non-flush                                     |
| Operating distance           | 8 mm                                          |
| Service voltage              | 12 30 V DC                                    |
| Internal power consumption   | < 10 mA                                       |
| Sensitivity adjustment       | Potentiometer + self-compensating             |
| Switching output             | npn, 50 mA, NO                                |
| Voltage drop                 | < 1,5 V                                       |
| Switching frequency          | 2 Hz                                          |
| Ambient temperature          | -30 +70 °C                                    |
| Insulation voltage endurance | 500 V                                         |
| Protection class             | IP 67                                         |
| Casing material              | plastics (polypropylene - PP)                 |
| Connection                   | Connector, M8, 3-poled                        |
| Scope of delivery            | mini-screwdriver, mounting frame, cover plate |
|                              |                                               |