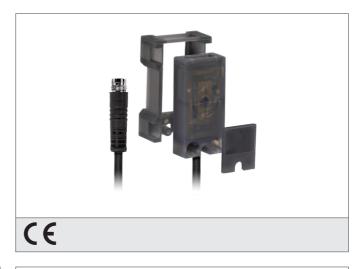

## KDCR 16 K 08S NSK-K-TSL Capacitive Proximity Switch

- Detection of electrically conductive and non-conductive materials
- Detection of liquids, powdery and solid materials
- Detection possible even through containers and packages
- With mounting frame for universal fastening to hoses
- Adjustable sensitivity/self-compensating
- Cable, highly flexible
- Metal plug
- Integrated amplifier
- Short-circuit protection
- Starting pulse suppression
- LED