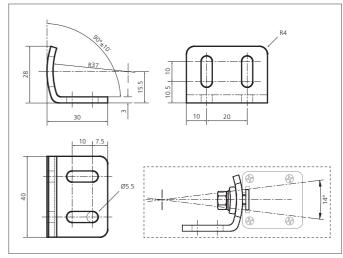

## Adjustable fixing brackets

- Adjustable
- Robust design
- Set includes the for emitter and receiver necessary brackets
- Use is recommended for long distances or the use of deflection mirrors

| TECHNICAL INFORMATION (typ.) |                                                                            |
|------------------------------|----------------------------------------------------------------------------|
| Operating principle          | Adjustable fixing bracket                                                  |
| Adjustment range             | 14°                                                                        |
| For                          | all light curtains / -grids with a protected height starting from 1.210 mm |
| Material                     | Zinc plated metal (Fixing brackets)                                        |
| Scope of delivery            | quick installation guide, 6 adjustable fixing brackets, Fixing material    |
|                              |                                                                            |
|                              |                                                                            |
|                              |                                                                            |
|                              |                                                                            |
|                              |                                                                            |
|                              |                                                                            |
|                              |                                                                            |
|                              |                                                                            |
|                              |                                                                            |
|                              |                                                                            |
|                              |                                                                            |
|                              |                                                                            |
|                              |                                                                            |
|                              |                                                                            |
|                              |                                                                            |