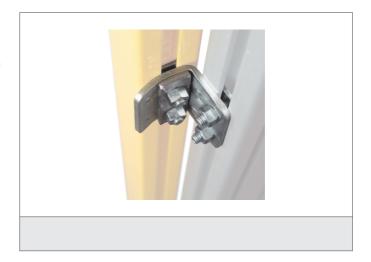

## Adjustable fixing brackets

- Adjustable
- Robust design
- Set includes the for emitter and receiver necessary brackets
- Use is recommended for long distances or the use of deflection mirrors

| TECHNICAL INFORMATION (typ.) |                                                                            |
|------------------------------|----------------------------------------------------------------------------|
| Operating principle          | Adjustable fixing bracket                                                  |
| Adjustment range             | 14°                                                                        |
| For                          | all light curtains / -grids with a protected height starting from 1.210 mm |
| Material                     | Zinc plated metal (Fixing brackets)                                        |
| Scope of delivery            | quick installation guide, 6 adjustable fixing brackets, Fixing material    |
|                              |                                                                            |
|                              |                                                                            |
|                              |                                                                            |
|                              |                                                                            |
|                              |                                                                            |
|                              |                                                                            |
|                              |                                                                            |
|                              |                                                                            |
|                              |                                                                            |
|                              |                                                                            |
|                              |                                                                            |
|                              |                                                                            |
|                              |                                                                            |
|                              |                                                                            |
|                              |                                                                            |