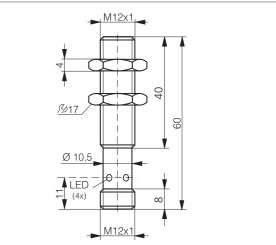

| TECHNICAL INFORMATION (typ.) | +20°C, 24V DC                |
|------------------------------|------------------------------|
| Operating principle          | Inductive                    |
| Evaluation                   | digital                      |
| Size                         | M12 x 1 (thread)             |
| Design                       | screw                        |
| Mounting                     | flush                        |
| Characteristics              | increased operating distance |
| Operating distance           | 4 mm                         |
| Standardized measuring plate | 12 x 12 x 1 mm               |
| Service voltage              | 10 30 V DC                   |
| Internal power consumption   | < 10 mA                      |
| Switching output             | npn, 200 mA, NO              |
| Switching hysteresis         | < 10 %                       |
| Voltage drop                 | < 2,0 V                      |
| Switching frequency          | 2.000 Hz                     |
| Ambient temperature          | -25 +70 °C                   |
| Insulation voltage endurance | 500 V                        |
| Protection class             | IP 67                        |
| Casing material              | brass                        |
| Connection                   | Connector, M12               |
|                              |                              |