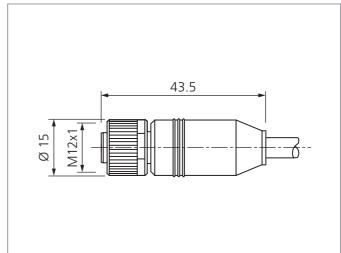

| TECHNICAL INFORMATION (typ.) | +20°C, 24V DC                           |
|------------------------------|-----------------------------------------|
| Size                         | Ø 6,5 mm (Diameter)<br>M12 x 1 (thread) |
| Design                       | straight                                |
| Length                       | 5.000 mm                                |
| Characteristics              | shielded, metal coupling ring           |
| Service voltage              | < 30 V AC/DC                            |
| LED indicator                | no                                      |
| Ambient temperature          | -30 +70°C (fixed), -5 +70°C (moved)     |
| Protection class             | IP 67, (at tightening torque 0,6 Nm)    |
| Material                     | PVC (Cable) PVC (connector)             |
| Connection                   | Connector, M12, 12-poled, flying leads  |
|                              |                                         |
|                              |                                         |
|                              |                                         |
|                              |                                         |
|                              |                                         |
|                              |                                         |
|                              |                                         |
|                              |                                         |
|                              |                                         |