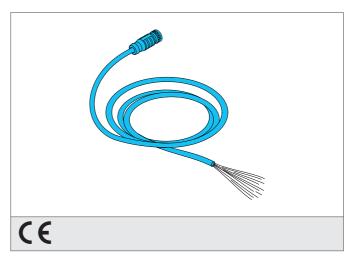

## VKHM-Z-5/12-A I/O-Cable

- Shielded
- Cable material made of PVC for applications in wet environment or under water
- Sturdy metal coupling ring
- Flexible lead design
- Good stripping properties
- High protection class
- Gold-plated plug-in contacts

| TECHNICAL INFORMATION (typ.) | +20°C, 24V DC                           |
|------------------------------|-----------------------------------------|
| Size                         | Ø 6,5 mm (Diameter)<br>M12 x 1 (thread) |
| Design                       | straight                                |
| Length                       | 5.000 mm                                |
| Characteristics              | shielded, metal coupling ring           |
| Service voltage              | < 30 V AC/DC                            |
| LED indicator                | no                                      |
| Ambient temperature          | -30 +70°C (fixed), -5 +70°C (moved)     |
| Protection class             | IP 67, (at tightening torque 0,6 Nm)    |
| Material                     | PVC (Cable) PVC (connector)             |
| Connection                   | Connector, M12, 12-poled, flying leads  |
|                              |                                         |
|                              |                                         |
|                              |                                         |
|                              |                                         |
|                              |                                         |
|                              |                                         |
|                              |                                         |
|                              |                                         |
|                              |                                         |