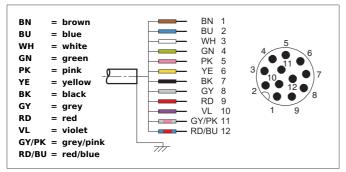

| TECHNICAL INFORMATION (typ.) | +20°C, 24V DC                           |
|------------------------------|-----------------------------------------|
| Size                         | Ø 6,5 mm (Diameter)<br>M12 x 1 (thread) |
| Design                       | straight                                |
| Length                       | 5.000 mm                                |
| Characteristics              | shielded, metal coupling ring           |
| Service voltage              | < 30 V AC/DC                            |
| LED indicator                | no                                      |
| Ambient temperature          | -30 +70°C (fixed), -5 +70°C (moved)     |
| Protection class             | IP 67, (at tightening torque 0,6 Nm)    |
| Material                     | PVC (Cable) PVC (connector)             |
| Connection                   | Connector, M12, 12-poled, flying leads  |
|                              |                                         |
|                              |                                         |
|                              |                                         |
|                              |                                         |
|                              |                                         |
|                              |                                         |
|                              |                                         |
|                              |                                         |
|                              |                                         |