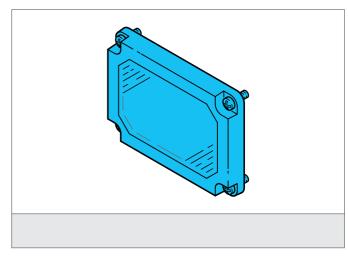

## **VSID-W-G-850**

| TECHNICAL INFORMATION (typ.) | Abolica                                        |
|------------------------------|------------------------------------------------|
| Mounting                     | 4 holes                                        |
| For                          | ID-06 with liquid lens, VS-06 with liquid lens |
| Casing material              | Aluminium black lacquered finish               |
| Material                     | glass (Window)                                 |
| Cutoff filter                | Infrared, 850 nm                               |
|                              |                                                |
|                              |                                                |
|                              |                                                |
|                              |                                                |
|                              |                                                |
|                              |                                                |
|                              |                                                |
|                              |                                                |
|                              |                                                |
|                              |                                                |
|                              |                                                |
|                              |                                                |
|                              |                                                |
|                              |                                                |
|                              |                                                |
|                              |                                                |
|                              |                                                |