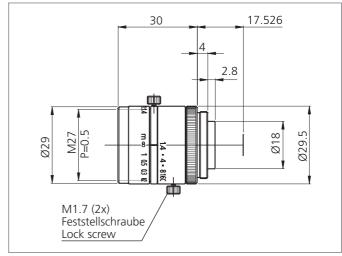

| TECHNICAL INFORMATION (typ.) | +20°C                         |
|------------------------------|-------------------------------|
| Resolution                   | up to 2 megapixel             |
| For                          | Vision Systems and ID Systems |
| Focal length                 | 6 mm                          |
| Aperture (F)                 | 1.4                           |
| Working distance WD          | 200 mm                        |
| Screw thread                 | C-Mount                       |
| Filter thread                | M27 x 0.5                     |
| Sensor size                  | max. 1/2"                     |
| Weight                       | 49 g                          |
|                              |                               |