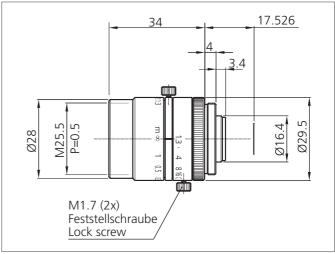

| TECHNICAL INFORMATION (typ.) | +20°C                         |
|------------------------------|-------------------------------|
| Resolution                   | up to 2 megapixel             |
| For                          | Vision Systems and ID Systems |
| Focal length                 | 8 mm                          |
| Aperture (F)                 | 1.3                           |
| Working distance WD          | 200 mm                        |
| Screw thread                 | C-Mount                       |
| Filter thread                | M25.5 x 0.5                   |
| Sensor size                  | max. 2/3"                     |
| Weight                       | 55 g                          |
|                              |                               |