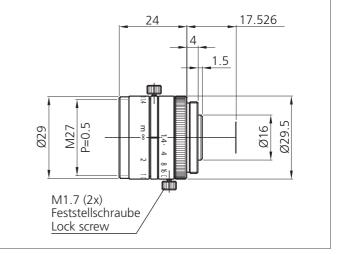

| TECHNICAL INFORMATION (typ.) | +20°C                         |
|------------------------------|-------------------------------|
| Resolution                   | up to 2 megapixel             |
| For                          | Vision Systems and ID Systems |
| Focal length                 | 16 mm                         |
| Aperture (F)                 | 1.4                           |
| Working distance WD          | 400 mm                        |
| Screw thread                 | C-Mount                       |
| Filter thread                | M27 x 0.5                     |
| Sensor size                  | max. 2/3"                     |
| Weight                       | 34 g                          |
|                              |                               |