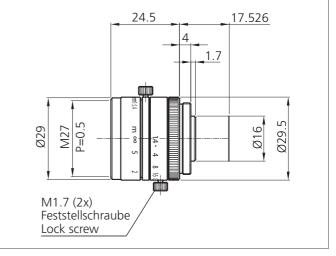

| TECHNICAL INFORMATION (typ.) | +20°C                         |
|------------------------------|-------------------------------|
| Resolution                   | up to 2 megapixel             |
| For                          | Vision Systems and ID Systems |
| Focal length                 | 25 mm                         |
| Aperture (F)                 | 1.4                           |
| Working distance WD          | 500 mm                        |
| Screw thread                 | C-Mount                       |
| Filter thread                | M27 x 0.5                     |
| Sensor size                  | max. 1"                       |
| Weight                       | 36 g                          |
|                              |                               |