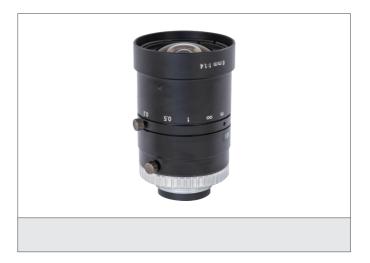

## Lens

- Compact design
- Lock screws for focus and iris adjustment
- Filters attachable
- High resolution

| TECHNICAL INFORMATION (typ.) | +20°C                         |
|------------------------------|-------------------------------|
| Resolution                   | up to 3 megapixel             |
| For                          | Vision Systems and ID Systems |
| Focal length                 | 6 mm                          |
| Aperture (F)                 | 1.4                           |
| Working distance WD          | 100 mm                        |
| Screw thread                 | C-Mount                       |
| Filter thread                | M40.5 x 0.5                   |
| Sensor size                  | max. 2/3"                     |
| Weight                       | 145 g                         |
|                              |                               |