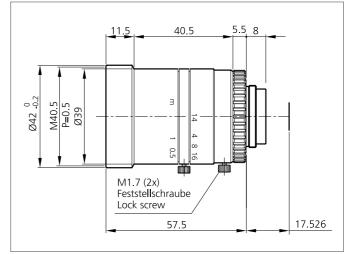

| TECHNICAL INFORMATION (typ.) | +20°C                         |
|------------------------------|-------------------------------|
| Resolution                   | up to 3 megapixel             |
| For                          | Vision Systems and ID Systems |
| Focal length                 | 6 mm                          |
| Aperture (F)                 | 1.4                           |
| Working distance WD          | 100 mm                        |
| Screw thread                 | C-Mount                       |
| Filter thread                | M40.5 x 0.5                   |
| Sensor size                  | max. 2/3"                     |
| Weight                       | 145 g                         |
|                              |                               |