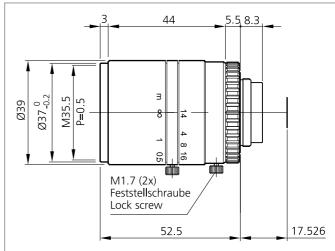

| TECHNICAL INFORMATION (typ.) | +20°C                         |
|------------------------------|-------------------------------|
| Resolution                   | up to 3 megapixel             |
| For                          | Vision Systems and ID Systems |
| Focal length                 | 8 mm                          |
| Aperture (F)                 | 1.4                           |
| Working distance WD          | 100 mm                        |
| Screw thread                 | C-Mount                       |
| Filter thread                | M35.5 x 0.5                   |
| Sensor size                  | max. 2/3"                     |
| Weight                       | 125 g                         |
|                              |                               |