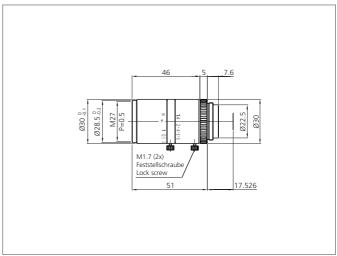

| TECHNICAL INFORMATION (typ.) | +20°C                         |
|------------------------------|-------------------------------|
| Resolution                   | up to 3 megapixel             |
| For                          | Vision Systems and ID Systems |
| Focal length                 | 12 mm                         |
| Aperture (F)                 | 1.4                           |
| Working distance WD          | 100 mm                        |
| Screw thread                 | C-Mount                       |
| Filter thread                | M27 x 0.5                     |
| Sensor size                  | max. 2/3"                     |
| Weight                       | 85 g                          |
|                              |                               |
|                              |                               |