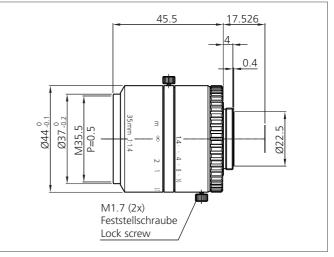

| TECHNICAL INFORMATION (typ.) | +20°C                         |
|------------------------------|-------------------------------|
| Resolution                   | up to 5 megapixel             |
| For                          | Vision Systems and ID Systems |
| Focal length                 | 35 mm                         |
| Aperture (F)                 | 1.4                           |
| Working distance WD          | 200 mm                        |
| Screw thread                 | C-Mount                       |
| Filter thread                | M35.5 x 0.5                   |
| Sensor size                  | max. 2/3"                     |
| Weight                       | 150 g                         |
|                              |                               |