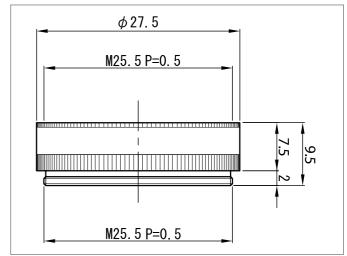

| TECHNICAL INFORMATION (typ.) |                                             |
|------------------------------|---------------------------------------------|
| Size                         | Ø 27 mm (Diameter)                          |
| Characteristics              | Mounting thread for additional filter       |
| Material                     | Aluminium (Filter thread)<br>Glass (Filter) |
| Filter thread                | M25.5 x 0.5                                 |
|                              |                                             |
|                              |                                             |
|                              |                                             |
|                              |                                             |
|                              |                                             |
|                              |                                             |
|                              |                                             |
|                              |                                             |
|                              |                                             |
|                              |                                             |
|                              |                                             |
|                              |                                             |
|                              |                                             |
|                              |                                             |
|                              |                                             |
|                              |                                             |