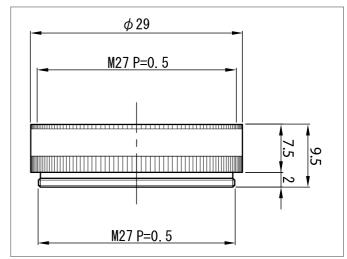

| TECHNICAL INFORMATION (typ.) |                                             |
|------------------------------|---------------------------------------------|
| Size                         | Ø 29 mm (Diameter)                          |
| Characteristics              | Mounting thread for additional filter       |
| Material                     | Aluminium (Filter thread)<br>Glass (Filter) |
| Filter thread                | M27 x 0.5                                   |
|                              |                                             |
|                              |                                             |
|                              |                                             |
|                              |                                             |
|                              |                                             |
|                              |                                             |
|                              |                                             |
|                              |                                             |
|                              |                                             |
|                              |                                             |
|                              |                                             |
|                              |                                             |
|                              |                                             |
|                              |                                             |
|                              |                                             |
|                              |                                             |