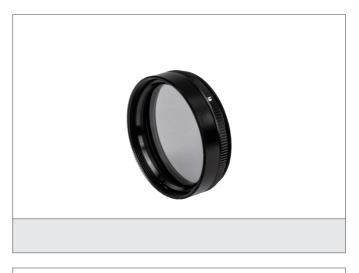

## O-POL-30 Polarizer with locking screw

- For reduction of mirroring and reflections in conjunction with polarized light
- Real-glass filter
- Integrated locking screw
- Housing made of black anodized aluminium