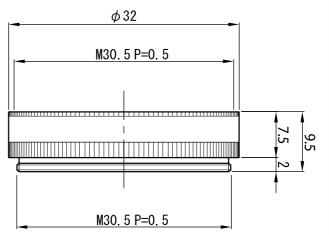

| TECHNICAL INFORMATION (typ.) |                                             |
|------------------------------|---------------------------------------------|
| Size                         | Ø 32 mm (Diameter)                          |
| Characteristics              | Mounting thread for additional filter       |
| Material                     | Aluminium (Filter thread)<br>Glass (Filter) |
| Filter thread                | M30.5 x 0.5                                 |