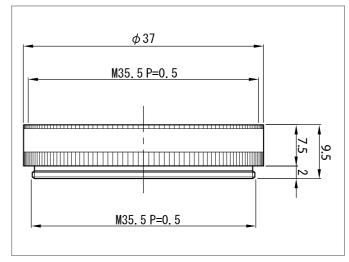

| TECHNICAL INFORMATION (typ.) |                                             |
|------------------------------|---------------------------------------------|
| Size                         | Ø 37 mm (Diameter)                          |
| Characteristics              | Mounting thread for additional filter       |
| Material                     | Aluminium (Filter thread)<br>Glass (Filter) |
| Filter thread                | M35.5 x 0.5                                 |
|                              |                                             |
|                              |                                             |
|                              |                                             |
|                              |                                             |
|                              |                                             |
|                              |                                             |
|                              |                                             |
|                              |                                             |
|                              |                                             |
|                              |                                             |
|                              |                                             |
|                              |                                             |
|                              |                                             |
|                              |                                             |
|                              |                                             |
|                              |                                             |