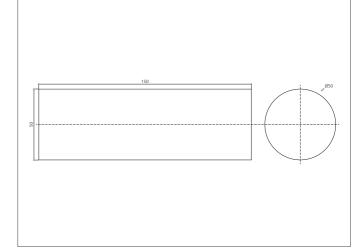

| TECHNICAL INFORMATION (typ.) |                                             |
|------------------------------|---------------------------------------------|
| Operating principle          | Test rod                                    |
| Size                         | 150 mm (Length/area)<br>Ø 50 mm (Diameter)  |
| For                          | Safety light curtains with 50 mm resolution |
| Material                     | Aluminium, matte surface (Test rod)         |