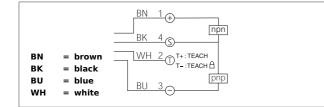

| TECHNICAL INFORMATION (typ.) | +20°C, 24V DC                            |
|------------------------------|------------------------------------------|
| Operating principle          | Capacitive                               |
| Evaluation                   | digital                                  |
| Size                         | M12 x 1 (thread)                         |
| Design                       | screw                                    |
| Mounting                     | flush                                    |
| Operating distance           | 4 mm (0,1 6 mm adjustable)               |
| Standardized measuring plate | 12 x 12 mm                               |
| Service voltage              | 18 30 V DC                               |
| Internal power consumption   | < 20 mA, (24 V DC)                       |
| Sensitivity adjustment       | Teach key + remote teach                 |
| Switching output             | Push pull, 150 mA, NO/NC, switchable     |
| Switching hysteresis         | variable                                 |
| Display                      | LED yellow (Display output)              |
| Voltage drop                 | 2,4 V                                    |
| Switching frequency          | 50 Hz                                    |
| Ambient temperature          | -25 +70 °C                               |
| Insulation voltage endurance | 500 V                                    |
| Protection class             | IP 65                                    |
| Protection degree            | III, operation on protective low voltage |
| Casing material              | stainless steel V2A (1.4301 / AISI 304)  |
| Material                     | PBT (Sensor probe)                       |
| Connection                   | cable PUR, 2 m                           |
|                              |                                          |