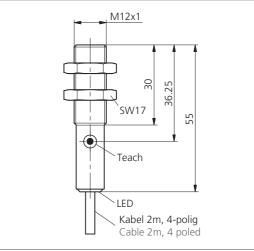

| TECHNICAL INFORMATION (typ.) | +20°C, 24V DC                            |
|------------------------------|------------------------------------------|
| Operating principle          | Capacitive                               |
| Evaluation                   | digital                                  |
| Size                         | M12 x 1 (thread)                         |
| Design                       | screw                                    |
| Mounting                     | flush                                    |
| Operating distance           | 4 mm (0,1 6 mm adjustable)               |
| Standardized measuring plate | 12 x 12 mm                               |
| Service voltage              | 18 30 V DC                               |
| Internal power consumption   | < 20 mA, (24 V DC)                       |
| Sensitivity adjustment       | Teach key + remote teach                 |
| Switching output             | Push pull, 150 mA, NO/NC, switchable     |
| Switching hysteresis         | variable                                 |
| Display                      | LED yellow (Display output)              |
| Voltage drop                 | 2,4 V                                    |
| Switching frequency          | 50 Hz                                    |
| Ambient temperature          | -25 +70 °C                               |
| Insulation voltage endurance | 500 V                                    |
| Protection class             | IP 65                                    |
| Protection degree            | III, operation on protective low voltage |
| Casing material              | stainless steel V2A (1.4301 / AISI 304)  |
| Material                     | PBT (Sensor probe)                       |
| Connection                   | cable PUR, 2 m                           |
|                              |                                          |