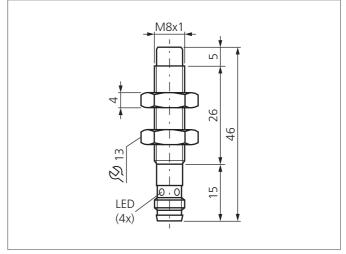

| TECHNICAL INFORMATION (typ.) | +20°C, 24V DC                |
|------------------------------|------------------------------|
| Operating principle          | Inductive                    |
| Evaluation                   | digital                      |
| Size                         | M8 x 1 (thread)              |
| Design                       | screw                        |
| Mounting                     | non-flush                    |
| Characteristics              | increased operating distance |
| Operating distance           | 4 mm                         |
| Standardized measuring plate | 12 x 12 x 1 mm               |
| Service voltage              | 10 30 V DC                   |
| Internal power consumption   | < 10 mA                      |
| Switching output             | pnp, 200 mA, NC              |
| Switching hysteresis         | < 15 %                       |
| Voltage drop                 | < 2,4 V                      |
| Switching frequency          | 800 Hz                       |
| Ambient temperature          | -25 +70 °C                   |
| Insulation voltage endurance | 500 V                        |
| Protection class             | IP 67                        |
| Casing material              | stainless steel              |
| Connection                   | Connector, M8, 3-poled       |
| Connecting cable             | TK                           |