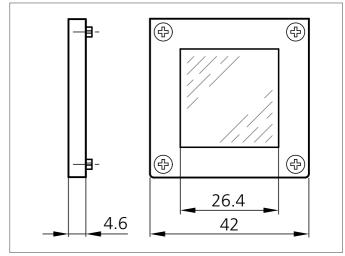

| TECHNICAL INFORMATION (typ.) | +20°C, 24V DC                                                                                                                             |
|------------------------------|-------------------------------------------------------------------------------------------------------------------------------------------|
| Mounting                     | 4 holes                                                                                                                                   |
| Size                         | 42 x 42 x 4.6 mm (Dimensions)                                                                                                             |
| Accuracy                     | The measured distance value can be changed by up to $+5$ mm.                                                                              |
| Reproducibility              | remains unchanged                                                                                                                         |
| For                          | Laser Distance Sensors LHT 9-45 M10                                                                                                       |
| Casing material              | Die-cast zinc (Zamac - ZnAl4Cu1) black lacquered finish                                                                                   |
| Material                     | Glass, colourless transparent (protective glass)<br>FPM 75+/-5 Shore A black (sealing)<br>stainless steel V2A (1.4301 / AISI 304) (Screw) |
| Weight                       | 39 g                                                                                                                                      |
| Scope of delivery            | 1 front frame, 1 protective screen, 1 O-ring, 4 Phillips screws                                                                           |
| Note                         | By soiling or scratching the window the repeatability and accuracy of the sensor can deteriorate.                                         |
|                              |                                                                                                                                           |
|                              |                                                                                                                                           |