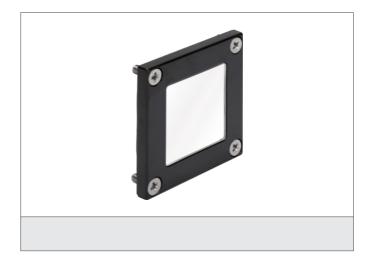

## Protection frame with glass insert

- Protection and sealing of the LHT 9-45 optics
- Real-glass scratch-proof window
- Robust design
- Easy installation and cleaning