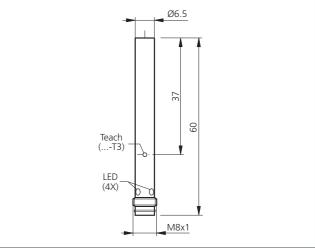

| TECHNICAL INFORMATION (typ.) | +20°C, 24V DC                            |
|------------------------------|------------------------------------------|
| Operating principle          | Capacitive                               |
| Evaluation                   | digital                                  |
| Size                         | Ø 6,5 mm (Diameter)                      |
| Design                       | cylinder                                 |
| Mounting                     | flush                                    |
| Operating distance           | 2 mm (0,1 3 mm adjustable)               |
| Standardized measuring plate | 8 x 8 mm                                 |
| Service voltage              | 18 30 V DC                               |
| Internal power consumption   | < 20 mA                                  |
| Sensitivity adjustment       | Remote teach                             |
| Switching output             | Push pull, 150 mA, NO/NC, switchable     |
| Switching hysteresis         | < 10 %                                   |
| Display                      | LED yellow (Display output)              |
| Voltage drop                 | < 2,4 V                                  |
| Switching frequency          | 70 Hz                                    |
| Ambient temperature          | -25 +70 °C                               |
| Insulation voltage endurance | 500 V                                    |
| Protection class             | IP 65                                    |
| Protection degree            | III, operation on protective low voltage |
| Casing material              | stainless steel V2A (1.4301 / AISI 304)  |
| Material                     | PBT (Sensor probe)                       |
| Connection                   | Connector, M8, 4-poled                   |