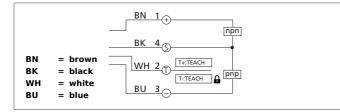

| TECHNICAL INFORMATION (typ.) | +20°C, 24V DC                            |
|------------------------------|------------------------------------------|
| Operating principle          | Capacitive                               |
| Evaluation                   | digital                                  |
| Size                         | Ø 6,5 mm (Diameter)                      |
| Design                       | cylinder                                 |
| Mounting                     | flush                                    |
| Operating distance           | 2 mm (0,1 3 mm adjustable)               |
| Standardized measuring plate | 8 x 8 mm                                 |
| Service voltage              | 18 30 V DC                               |
| Internal power consumption   | < 20 mA                                  |
| Sensitivity adjustment       | Remote teach                             |
| Switching output             | Push pull, 150 mA, NO/NC, switchable     |
| Switching hysteresis         | < 10 %                                   |
| Display                      | LED yellow (Display output)              |
| Voltage drop                 | < 2,4 V                                  |
| Switching frequency          | 70 Hz                                    |
| Ambient temperature          | -25 +70 °C                               |
| Insulation voltage endurance | 500 V                                    |
| Protection class             | IP 65                                    |
| Protection degree            | III, operation on protective low voltage |
| Casing material              | stainless steel V2A (1.4301 / AISI 304)  |
| Material                     | PBT (Sensor probe)                       |
| Connection                   | Connector, M8, 4-poled                   |