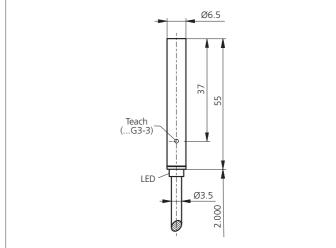

| TECHNICAL INFORMATION (typ.) | +20°C, 24V DC                            |
|------------------------------|------------------------------------------|
| Operating principle          | Capacitive                               |
| Evaluation                   | digital                                  |
| Size                         | Ø 6,5 mm (Diameter)                      |
| Design                       | cylinder                                 |
| Mounting                     | flush                                    |
| Operating distance           | 2 mm (0,1 3 mm adjustable)               |
| Standardized measuring plate | 8 x 8 mm                                 |
| Service voltage              | 18 30 V DC                               |
| Internal power consumption   | < 20 mA                                  |
| Sensitivity adjustment       | Remote teach                             |
| Switching output             | Push pull, 150 mA, NO/NC, switchable     |
| Switching hysteresis         | < 10 %                                   |
| Display                      | LED yellow (Display output)              |
| Voltage drop                 | < 2,4 V                                  |
| Switching frequency          | 70 Hz                                    |
| Ambient temperature          | -25 +70 °C                               |
| Insulation voltage endurance | 500 V                                    |
| Protection class             | IP 65                                    |
| Protection degree            | III, operation on protective low voltage |
| Casing material              | stainless steel V2A (1.4301 / AISI 304)  |
| Material                     | PBT (Sensor probe)                       |
| Connection                   | cable PUR, 2 m, 4-poled                  |
|                              |                                          |