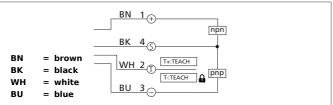

| TECHNICAL INFORMATION (typ.) | +20°C, 24V DC                            |
|------------------------------|------------------------------------------|
| Operating principle          | Capacitive                               |
| Evaluation                   | digital                                  |
| Size                         | Ø 6,5 mm (Diameter)                      |
| Design                       | cylinder                                 |
| Mounting                     | flush                                    |
| Operating distance           | 2 mm (0,1 3 mm adjustable)               |
| Standardized measuring plate | 8 x 8 mm                                 |
| Service voltage              | 18 30 V DC                               |
| Internal power consumption   | < 20 mA                                  |
| Sensitivity adjustment       | Remote teach                             |
| Switching output             | Push pull, 150 mA, NO/NC, switchable     |
| Switching hysteresis         | < 10 %                                   |
| Display                      | LED yellow (Display output)              |
| Voltage drop                 | < 2,4 V                                  |
| Switching frequency          | 70 Hz                                    |
| Ambient temperature          | -25 +70 °C                               |
| Insulation voltage endurance | 500 V                                    |
| Protection class             | IP 65                                    |
| Protection degree            | III, operation on protective low voltage |
| Casing material              | stainless steel V2A (1.4301 / AISI 304)  |
| Material                     | PBT (Sensor probe)                       |
| Connection                   | cable PUR, 2 m, 4-poled                  |
|                              |                                          |