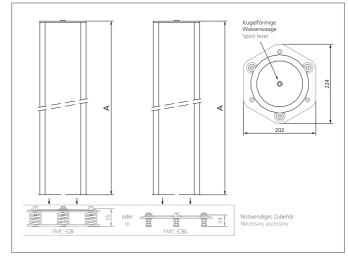

## **Mounting column**

- Easy assembling and disassembling of the light grid
- Easy height adjustment of the first beam
- With rear cable entry
- Robust column made by aluminium extrusion poles
- With adjustable angular orientation
- Built-in spirit level for a correct positioning of the vertical axis

| TECHNICAL INFORMATION (typ.) |                                                                     |
|------------------------------|---------------------------------------------------------------------|
| Total height (A)             | 1.330 mm                                                            |
| Operating principle          | Mounting column                                                     |
| Characteristics              | built-in spirit level                                               |
| Configuration                | rear cable entry (PG11 gland)                                       |
| For                          | 3 beam security light grids, 4 beam security light grids            |
| Casing material              | aluminium extrusion poles, epoxy powder coated, plastics            |
| Scope of delivery            | assembly instruction, 2 adjustable fixing brackets, Fixing material |
|                              |                                                                     |
|                              |                                                                     |
|                              |                                                                     |
|                              |                                                                     |
|                              |                                                                     |
|                              |                                                                     |
|                              |                                                                     |
|                              |                                                                     |
|                              |                                                                     |
|                              |                                                                     |
|                              |                                                                     |
|                              |                                                                     |
|                              |                                                                     |
|                              |                                                                     |
|                              |                                                                     |