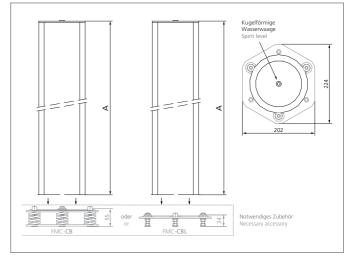

## Column with deflection mirror

- For the realization of circumferential protections up to 4 sides
- Not more than one safety light curtain / -grid necessary
- Special models equipped with a protective anti-fragmentation film on the mirrors available on request
- Robust column made by aluminium extrusion poles
- With adjustable angular orientation
- Optical power reduction factor 15% for each mirror
- Built-in spirit level for a correct positioning of the vertical axis

| TECHNICAL INFORMATION (typ.)   |                                                          |
|--------------------------------|----------------------------------------------------------|
| Total height (A)               | 1.200 mm                                                 |
| Operating principle            | Mounting column with deflection mirror                   |
| Number                         | 3 (deflection mirrors)                                   |
| Characteristics                | built-in spirit level                                    |
| Ambient temperature            | -10 +50 °C (mirrors)                                     |
| For                            | 3 beam security light grids                              |
| Casing material                | aluminium extrusion poles, epoxy powder coated, plastics |
| Model                          | freely adjustable                                        |
| Scope of delivery              | assembly instruction, Fixing material                    |
| Optical power reduction factor | 15 %                                                     |
|                                |                                                          |