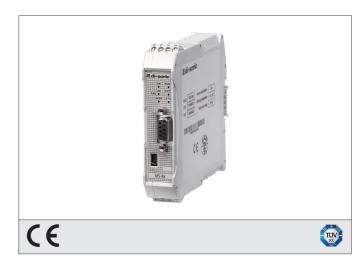

## **MS-BEI**

## **MS** - Expansion unit

**#di-soric** 

- Communication to PLC via fieldbus system Ethernet / IP
- Connection to a PC via USB 2.0 serial bus for a fast and easy configuration
- Connection to MS-1 master via MS-SC proprietary bus
- MS-SC connector included