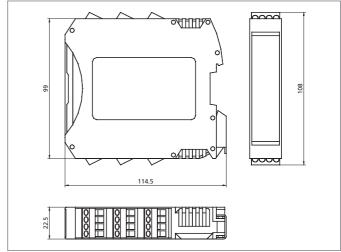

| TECHNICAL INFORMATION (typ.) | +20°C, 24 V DC                                                         |
|------------------------------|------------------------------------------------------------------------|
| Safety level                 | SIL 3 (IEC 61508), SILCL 3 (IEC 62061), PL e - Cat. 4 (EN ISO 13849-1) |
| Mounting                     | rail fastening according to EN 50022-35 standard                       |
| Operating principle          | Bus diagnostics and data communication                                 |
| Size                         | 99 x 22.5 x 114.5 mm (Dimensions)                                      |
| Service voltage              | 19,2 28,8 V DC                                                         |
| Interface                    | USB                                                                    |
| Display                      | LED for failure diagnosis                                              |
| Ambient temperature          | -10 +55 °C                                                             |
| Protection class             | IP 20 for housing, IP 2X for terminal blocks                           |
| Casing material              | polyamide (with locking latch mounting made of metal)                  |
| Connection                   | removable terminal blocks, screw contacts                              |
| Communication                | 5-way high-speed bus 5.0                                               |
| Protocols                    | Ethernet / IP                                                          |
| Scope of delivery            | multi-language installation sheet, MS - Connector MS-SC                |