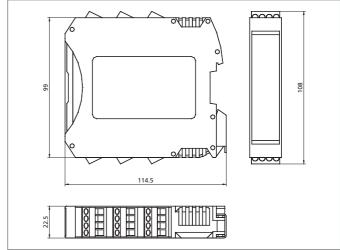

| TECHNICAL INFORMATION (typ.) | +20°C, 24 V DC                                                         |
|------------------------------|------------------------------------------------------------------------|
| Safety level                 | SIL 3 (IEC 61508), SILCL 3 (IEC 62061), PL e - Cat. 4 (EN ISO 13849-1) |
| Mounting                     | rail fastening according to EN 50022-35 standard                       |
| Operating principle          | Bus diagnostics and data communication                                 |
| Size                         | 99 x 22.5 x 114.5 mm (Dimensions)                                      |
| Service voltage              | 19,2 28,8 V DC                                                         |
| Interface                    | USB                                                                    |
| Display                      | LED for failure diagnosis                                              |
| Ambient temperature          | -10 +55 °C                                                             |
| Protection class             | IP 20 for housing, IP 2X for terminal blocks                           |
| Casing material              | polyamide (with locking latch mounting made of metal)                  |
| Connection                   | removable terminal blocks, screw contacts                              |
| Communication                | 5-way high-speed bus 5.0                                               |
| Protocols                    | Profibus DP                                                            |
| Scope of delivery            | multi-language installation sheet, MS - Connector MS-SC                |
|                              |                                                                        |