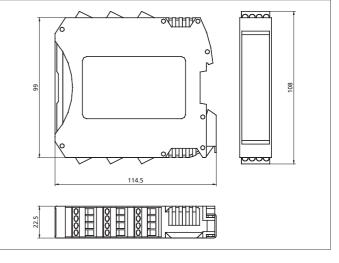

| TECHNICAL INFORMATION (typ.) | +20°C, 24 V DC                                                                                       |
|------------------------------|------------------------------------------------------------------------------------------------------|
| Safety level                 | SIL 3 (IEC 61508), SILCL 3 (IEC 62061), PL e - Cat. 4 (EN ISO<br>13849-1)                            |
| Mounting                     | rail fastening according to EN 50022-35 standard                                                     |
| Operating principle          | Interface module                                                                                     |
| Size                         | 99 x 22.5 x 114.5 mm (Dimensions)                                                                    |
| Service voltage              | 19,2 28,8 V DC                                                                                       |
| Display                      | LED for output status                                                                                |
| Ambient temperature          | -10 +55 °C                                                                                           |
| Protection class             | IP 20 for housing, IP 2X for terminal blocks                                                         |
| Casing material              | polyamide (with locking latch mounting made of metal)                                                |
| Connection                   | removable terminal blocks, interface with input and output, RJ-45 connector ( $2x$ ), screw contacts |
| Cable                        | shielded RS485 cable, single connection max. 50 m, total length max. 250 m                           |
| Communication                | 5-way high-speed bus 5.0                                                                             |
| Scope of delivery            | multi-language installation sheet, MS - Connector MS-SC                                              |
|                              |                                                                                                      |