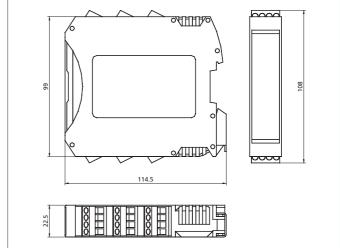

| TECHNICAL INFORMATION (typ.) | +20°C, 24 V DC                                                         |
|------------------------------|------------------------------------------------------------------------|
| Safety level                 | SIL 3 (IEC 61508), SILCL 3 (IEC 62061), PL e - Cat. 4 (EN ISO 13849-1) |
| Mounting                     | rail fastening according to EN 50022-35 standard                       |
| Operating principle          | Safety relay module                                                    |
| Size                         | 99 x 22.5 x 114.5 mm (Dimensions)                                      |
| Service voltage              | 19,2 28,8 V DC                                                         |
| Display                      | LED for output status                                                  |
| Start / restart              | 4 inputs (EDM)                                                         |
| Ambient temperature          | -10 +55 °C                                                             |
| Protection class             | IP 20 for housing, IP 2X for terminal blocks                           |
| Casing material              | polyamide (with locking latch mounting made of metal)                  |
| Connection                   | removable terminal blocks, screw contacts                              |
| Communication                | 5-way high-speed bus 5.0                                               |
| Scope of delivery            | multi-language installation sheet, MS - Connector MS-SC                |
| Safety relay outputs         | NO (4x)                                                                |