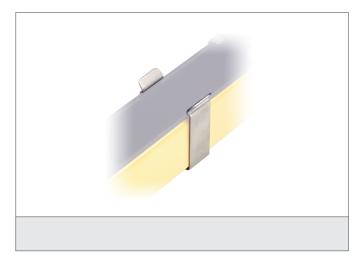

## **Protective screen steel clamps**

- Quick and easy fix and mounting
- Robust design

| TECHNICAL INFORMATION (typ.) |                                      |
|------------------------------|--------------------------------------|
| Operating principle          | Stainless steel clamps and -end caps |
| For                          | PSE protective screens               |
| Material                     | Stainless steel (Fixing brackets)    |
| Scope of delivery            | 4 end caps, 4 clamps                 |
|                              |                                      |
|                              |                                      |
|                              |                                      |
|                              |                                      |
|                              |                                      |
|                              |                                      |
|                              |                                      |
|                              |                                      |
|                              |                                      |
|                              |                                      |
|                              |                                      |
|                              |                                      |
|                              |                                      |
|                              |                                      |
|                              |                                      |
|                              |                                      |
|                              |                                      |
|                              |                                      |