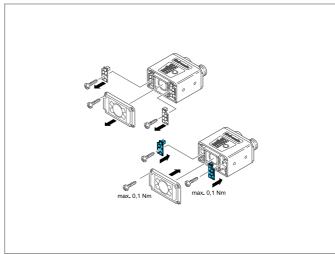

| TECHNICAL INFORMATION (typ.) | +20°C, 24V DC |  |
|------------------------------|---------------|--|
| Light colour                 | Red, 625 nm   |  |
| For                          | CS 50         |  |
| Tightening torque            | max. 0,1 Nm   |  |
|                              |               |  |
|                              |               |  |
|                              |               |  |
|                              |               |  |
|                              |               |  |
|                              |               |  |
|                              |               |  |
|                              |               |  |
|                              |               |  |
|                              |               |  |
|                              |               |  |
|                              |               |  |
|                              |               |  |
|                              |               |  |
|                              |               |  |
|                              |               |  |
|                              |               |  |
|                              |               |  |