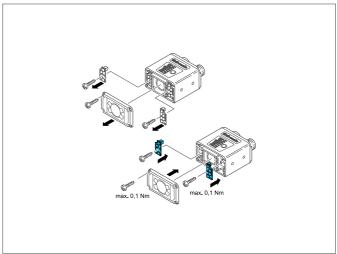

| TECHNICAL INFORMATION (typ.) | +20°C, 24V DC |  |
|------------------------------|---------------|--|
| Light colour                 | White, 6500 K |  |
| For                          | CS 50         |  |
| Tightening torque            | max. 0,1 Nm   |  |
|                              |               |  |
|                              |               |  |
|                              |               |  |
|                              |               |  |
|                              |               |  |
|                              |               |  |
|                              |               |  |
|                              |               |  |
|                              |               |  |
|                              |               |  |
|                              |               |  |
|                              |               |  |
|                              |               |  |
|                              |               |  |
|                              |               |  |
|                              |               |  |
|                              |               |  |
|                              |               |  |