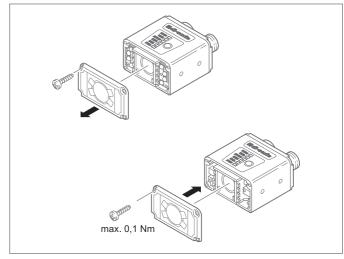

| TECHNICAL INFORMATION (typ.) | +20°C, 24V DC |  |
|------------------------------|---------------|--|
| Mounting                     | 4 holes       |  |
| For                          | CS 50         |  |
| Casing material              | plastics      |  |
| Tightening torque            | max. 0,1 Nm   |  |
|                              |               |  |
|                              |               |  |
|                              |               |  |
|                              |               |  |
|                              |               |  |
|                              |               |  |
|                              |               |  |
|                              |               |  |
|                              |               |  |
|                              |               |  |
|                              |               |  |
|                              |               |  |
|                              |               |  |
|                              |               |  |
|                              |               |  |
|                              |               |  |
|                              |               |  |
|                              |               |  |