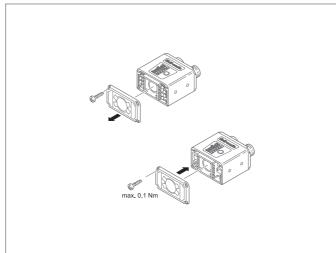

| TECHNICAL INFORMATION (typ.) | +20°C, 24V DC |  |
|------------------------------|---------------|--|
| Mounting                     | 4 holes       |  |
| For                          | CS 50         |  |
| Casing material              | plastics      |  |
| Tightening torque            | max. 0,1 Nm   |  |
|                              |               |  |
|                              |               |  |
|                              |               |  |
|                              |               |  |
|                              |               |  |
|                              |               |  |
|                              |               |  |
|                              |               |  |
|                              |               |  |
|                              |               |  |
|                              |               |  |
|                              |               |  |
|                              |               |  |
|                              |               |  |
|                              |               |  |
|                              |               |  |
|                              |               |  |
|                              |               |  |