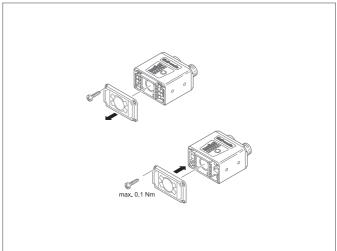

| TECHNICAL INFORMATION (typ.) | +20°C, 24V DC |  |
|------------------------------|---------------|--|
| Mounting                     | 4 holes       |  |
| For                          | CS 50         |  |
| Casing material              | plastics      |  |
| Tightening torque            | max. 0,1 Nm   |  |
|                              |               |  |
|                              |               |  |
|                              |               |  |
|                              |               |  |
|                              |               |  |
|                              |               |  |
|                              |               |  |
|                              |               |  |
|                              |               |  |
|                              |               |  |
|                              |               |  |
|                              |               |  |
|                              |               |  |
|                              |               |  |
|                              |               |  |
|                              |               |  |
|                              |               |  |
|                              |               |  |