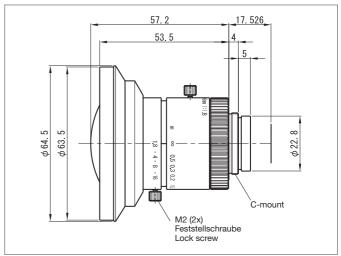

| TECHNICAL INFORMATION (typ.) | +20°C                         |
|------------------------------|-------------------------------|
| Resolution                   | 5 to 9 megapixel              |
| For                          | Vision Systems and ID Systems |
| Focal length                 | 6 mm                          |
| Aperture (F)                 | 1.8                           |
| Screw thread                 | C-Mount                       |
| Sensor size                  | max. 1"                       |
| Weight                       | 250 g                         |
|                              |                               |
|                              |                               |
|                              |                               |
|                              |                               |
|                              |                               |
|                              |                               |