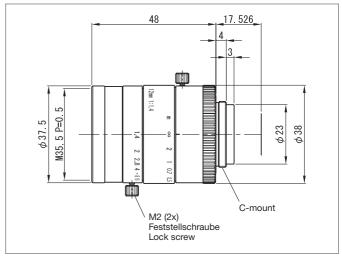

| TECHNICAL INFORMATION (typ.) | +20°C                         |
|------------------------------|-------------------------------|
| Resolution                   | 5 to 9 megapixel              |
| For                          | Vision Systems and ID Systems |
| Focal length                 | 12 mm                         |
| Aperture (F)                 | 1.4                           |
| Screw thread                 | C-Mount                       |
| Filter thread                | M35.5 x 0.5                   |
| Sensor size                  | max. 1"                       |
| Weight                       | 140 g                         |
|                              |                               |