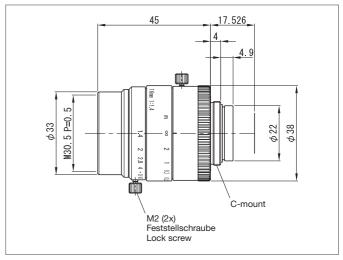

| TECHNICAL INFORMATION (typ.) | +20°C                         |
|------------------------------|-------------------------------|
| Resolution                   | 5 to 9 megapixel              |
| For                          | Vision Systems and ID Systems |
| Focal length                 | 16 mm                         |
| Aperture (F)                 | 1.4                           |
| Screw thread                 | C-Mount                       |
| Filter thread                | M30.5 x 0.5                   |
| Sensor size                  | max. 1"                       |
| Weight                       | 140 g                         |
|                              |                               |
|                              |                               |