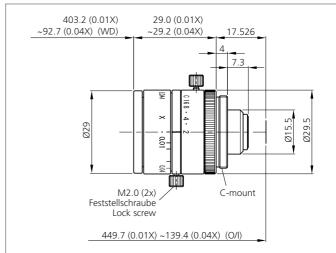

| TECHNICAL INFORMATION (typ.) | +20°C                         |
|------------------------------|-------------------------------|
| Resolution                   | 2 to 5 megapixel              |
| For                          | Vision Systems and ID Systems |
| Focal length                 | 5 mm / 10 mm                  |
| Aperture (F)                 | 2.1                           |
| Working distance WD          | 93 mm                         |
| Screw thread                 | C-Mount                       |
| Filter thread                | M27 x 0.5                     |
| Sensor size                  | 1/2"                          |
| Weight                       | 76 g                          |
|                              |                               |