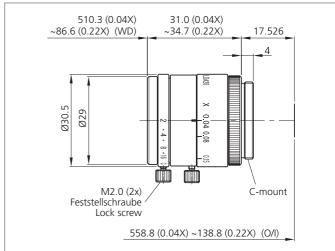

## O-C2-LDA-20-21

## Lens

**#di-soric** 

- Compact design
- Lock screws for focus and iris adjustment
- Standardresolution

| TECHNICAL INFORMATION (typ.) | +20°C                         |
|------------------------------|-------------------------------|
| Resolution                   | 2 to 5 megapixel              |
| For                          | Vision Systems and ID Systems |
| Focal length                 | 20 mm                         |
| Aperture (F)                 | 2.1 - 2.3                     |
| Working distance WD          | 87 mm                         |
| Screw thread                 | C-Mount                       |
| Filter thread                | M27 x 0.5                     |
| Sensor size                  | 2/3"                          |
| Weight                       | 47 g                          |
|                              |                               |