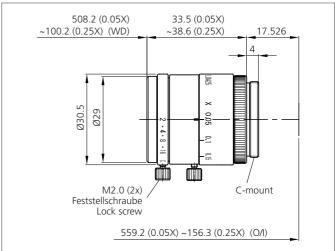

| TECHNICAL INFORMATION (typ.) | +20°C                         |
|------------------------------|-------------------------------|
| Resolution                   | 2 to 5 megapixel              |
| For                          | Vision Systems and ID Systems |
| Focal length                 | 25 mm                         |
| Aperture (F)                 | 2.1 - 2.6                     |
| Working distance WD          | 100 mm                        |
| Screw thread                 | C-Mount                       |
| Filter thread                | M27 x 0.5                     |
| Sensor size                  | 2/3"                          |
| Weight                       | 49 g                          |
|                              |                               |