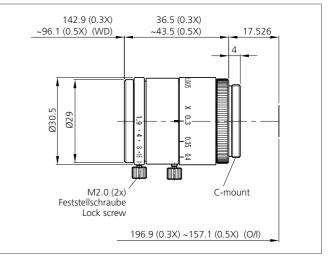

| TECHNICAL INFORMATION (typ.) | +20°C                         |
|------------------------------|-------------------------------|
| Resolution                   | 2 to 5 megapixel              |
| For                          | Vision Systems and ID Systems |
| Focal length                 | 35 mm                         |
| Aperture (F)                 | 2.5 - 2.9                     |
| Working distance WD          | 96 mm                         |
| Screw thread                 | C-Mount                       |
| Filter thread                | M27 x 0.5                     |
| Sensor size                  | 2/3"                          |
| Weight                       | 58 g                          |
|                              |                               |