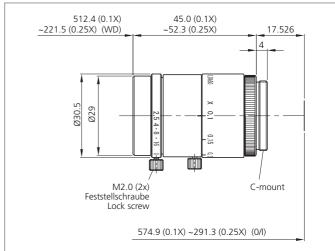

| TECHNICAL INFORMATION (typ.) | +20°C                         |
|------------------------------|-------------------------------|
| Resolution                   | 2 to 5 megapixel              |
| For                          | Vision Systems and ID Systems |
| Focal length                 | 50 mm                         |
| Aperture (F)                 | 2.7 - 3.1                     |
| Working distance WD          | 222 mm                        |
| Screw thread                 | C-Mount                       |
| Filter thread                | M27 x 0.5                     |
| Sensor size                  | 2/3"                          |
| Weight                       | 76 g                          |
|                              |                               |