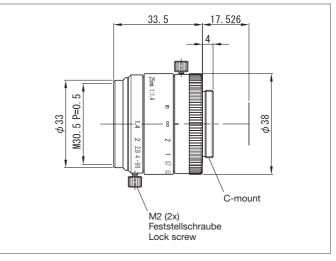

| TECHNICAL INFORMATION (typ.) | +20°C                         |
|------------------------------|-------------------------------|
| Resolution                   | 5 to 9 megapixel              |
| For                          | Vision Systems and ID Systems |
| Focal length                 | 25 mm                         |
| Aperture (F)                 | 1.4                           |
| Screw thread                 | C-Mount                       |
| Filter thread                | M30.5 x 0.5                   |
| Sensor size                  | max. 1"                       |
| Weight                       | 90 g                          |
| Weight                       | 50 g                          |