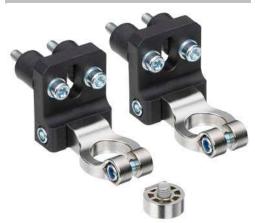

## **Dimensioned drawing**

8

Swivel mounts

The mounting bracket set is used to fasten MLC safety light curtains.

## Features

- Simplification of the transmitter/ receiver alignment of MLC safety light curtains
- 360° rotation

## Order guide

| Part no. | Article   | Description                                             |
|----------|-----------|---------------------------------------------------------|
| 429393   | BT-2HF    | 2x BT-HF swivel mount,                                  |
|          |           | 1x cylinder for fastening to MLC                        |
| 429394   | BT-2HF-S  | 2x BT-HF swivel mount, vibration-damped,                |
|          |           | 1x cylinder for fastening to MLC                        |
| 429395   | BT-2HF-G  | 2x BT-HF swivel mount,                                  |
|          |           | 2x cylinder for fastening to MLC, Middle Guest or Guest |
| 429396   | BT-2HF-GS | 2x BT-HF swivel mount, vibration damped,                |
|          |           | 2x cylinder for fastening to MLC, Middle Guest or Guest |