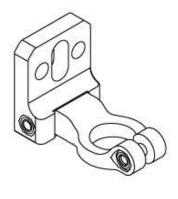

## **BT-2HF**

## **Dimensioned drawing**

8

Swivel mounts

The mounting bracket set is used to fasten MLC safety light curtains.