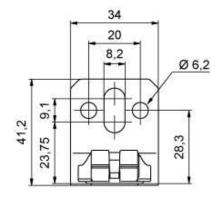

## **Dimensioned drawing**

8

Swivel mounts

The mounting bracket set is used to fasten MLC safety light curtains.