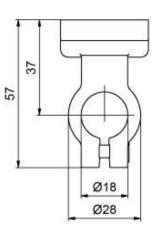

## **Dimensioned drawing**

8

Swivel mounts

The mounting bracket set is used to fasten MLC safety light curtains.