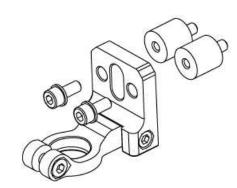

## **Dimensioned drawing**

8

Swivel mounts

The mounting bracket set is used to fasten MLC safety light curtains.

## Features

- Simplification of the transmitter/ receiver alignment of MLC safety light curtains
- 360° rotation

## Order guide

| Part no. | Article   | Description                                             |
|----------|-----------|---------------------------------------------------------|
| 429393   | BT-2HF    | 2x BT-HF swivel mount,                                  |
|          |           | 1x cylinder for fastening to MLC                        |
| 429394   | BT-2HF-S  | 2x BT-HF swivel mount, vibration-damped,                |
|          |           | 1x cylinder for fastening to MLC                        |
| 429395   | BT-2HF-G  | 2x BT-HF swivel mount,                                  |
|          |           | 2x cylinder for fastening to MLC, Middle Guest or Guest |
| 429396   | BT-2HF-GS | 2x BT-HF swivel mount, vibration damped,                |
|          |           | 2x cylinder for fastening to MLC, Middle Guest or Guest |